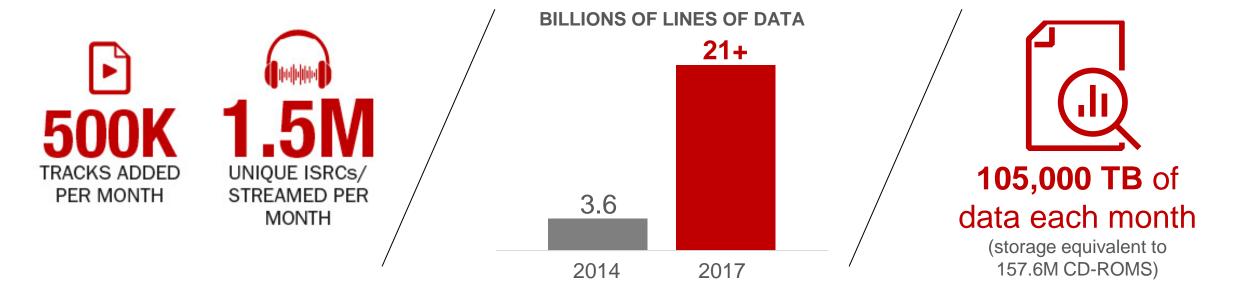

## The number of lines of transaction data increased more than 5X over a 3 year period

The quest is to find that 'sweet spot' where insight and instinct collide - it's dangerous to listen just with your eyes; obsessed with data. Encouraging data can be reassuring for a signing but you still want to get those goosebumps from sheer artistry."