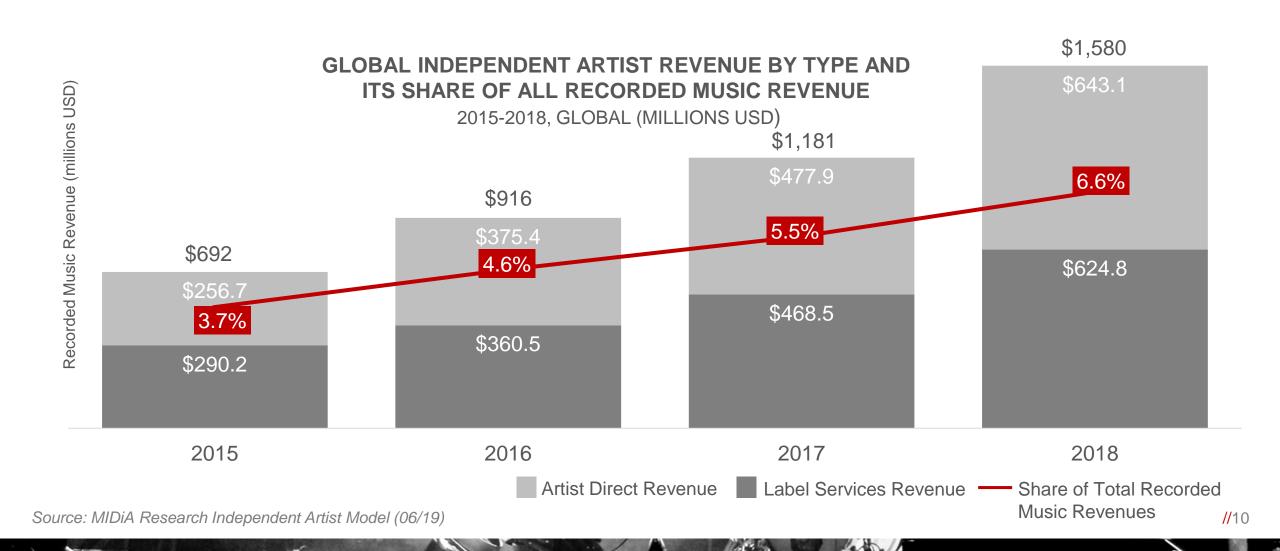

### Independent and DIY artists are the fastest growing segment in recorded music and are now a force to be reckoned with

Independent and DIY artists can replicate major label service offering with an evergrowing array of apps and services; majors must continue to innovate on artist