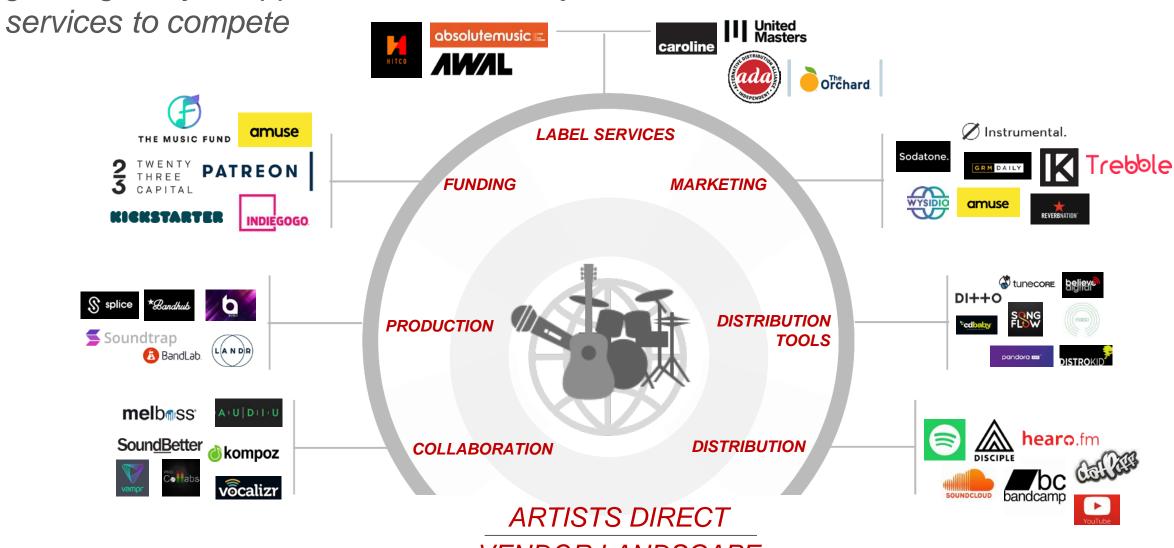

### Independent and DIY artists are the fastest growing segment in recorded music and are now a force to be reckoned with

Independent and DIY artists can replicate major label service offering with an evergrowing array of apps and services; majors must continue to innovate on artist

VENDOR LANDSCAPE

Source: MIDiA Research